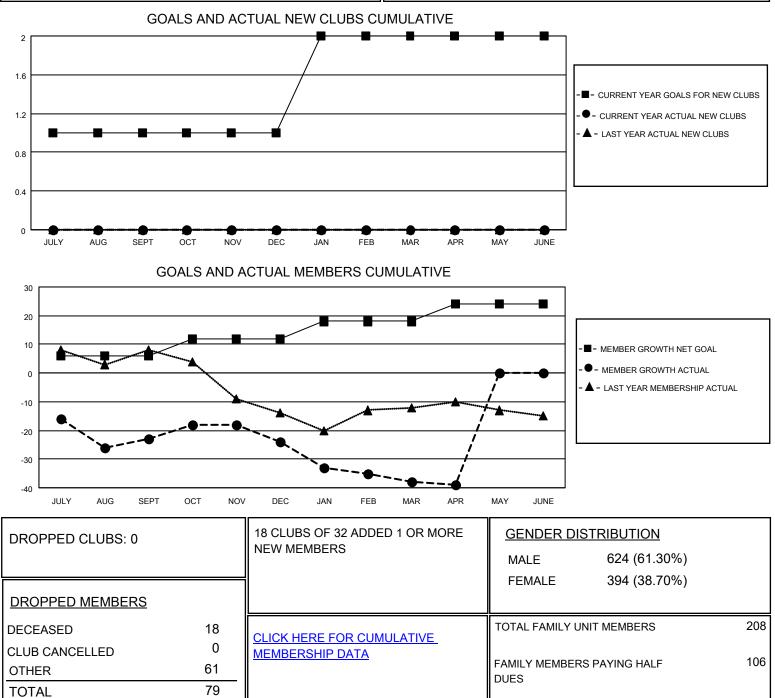

## LOCATION VERMONT

District 45

Results as of: 4/30/2021

| Clubs                 |               |           |               | Members               |                        |                         |                                                    |
|-----------------------|---------------|-----------|---------------|-----------------------|------------------------|-------------------------|----------------------------------------------------|
| RESULTS FOR 2020-2021 |               |           |               | RESULTS FOR 2020-2021 |                        |                         |                                                    |
| QUARTER               | NEW CLUB GOAL | NEW CLUBS | DROPPED CLUBS | QUARTER MEM           | BER GROWTH NET<br>GOAL | MEMBER GROWTH<br>ACTUAL | DROPPED<br>MEMBERS ACTUAL<br>(including transfers) |
| JULY/AUG/SEPT         | 1             | 0         | 0             | JULY/AUG/SEPT         | 6                      | 24                      | 37                                                 |
| OCT/NOV/DEC           | 0             | 0         | 0             | OCT/NOV/DEC           | 6                      | 12                      | 13                                                 |
| JAN/FEB/MAR           | 1             | 0         | 0             | JAN/FEB/MAR           | 6                      | 10                      | 24                                                 |
| APR/MAY/JUNE          | 0             | 0         | 0             | APR/MAY/JUNE          | 6                      | 5                       | 5                                                  |